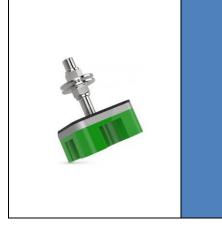

## **Series: SE-ACV**

- Suited for use in medium-high frequency range (above 1200rpm).
- Eradicates vibrations and noise pollution from 20Hz.
- Special thermoplastic elastomer offers excellent weather resistance and slow aging.
- Optimal load: 50kg to 400kg per mount.
- All parts supplied with washers and nuts.
- Typically used for supporting internal and external mounted industrial equipment and machinery.

## MATERIAL

- Polymer Body: Kraiburg TPE
- Thread: Stainless steel.
- Wide flange washer DIN-9021: Stainless steel
- Self-locking nut DIN-934-A2: Stainless steel
- Support plate: Zinc plated aluminium with 3mm EPDM