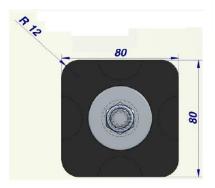

| Part Number   | Colour | Thread size | Weight Range per Mount (Kg) | Material Data |
|---------------|--------|-------------|-----------------------------|---------------|
| SE-ACV-V150xx | Green  | M8 – M20    | 50 ~ 160                    | <u>PDF</u>    |
| SE-ACV-A280xx | Blue   | M8 – M20    | 103 ~ 300                   | <u>PDF</u>    |
| SE-ACV-R400xx | Red    | M8 - M20    | 168 ~ 400                   | <u>PDF</u>    |