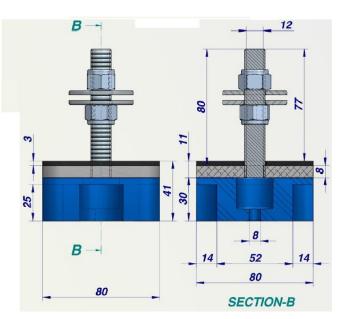

## MATERIAL

- Polymer Body: Kraiburg TPE
- Thread: Stainless steel.
- Wide flange washer DIN-9021: Stainless steel
- Self-locking nut DIN-934-A2: Stainless steel
- Support plate: Zinc plated aluminium with 3mm EPDM

| Part Number   | Colour | Thread size | Weight Range per Mount (Kg) | Material Data |
|---------------|--------|-------------|-----------------------------|---------------|
| SE-ACV-V150xx | Green  | M8 – M20    | 50 ~ 160                    | <u>PDF</u>    |
| SE-ACV-A280xx | Blue   | M8 – M20    | 103 ~ 300                   | <u>PDF</u>    |
| SE-ACV-R400xx | Red    | M8 - M20    | 168 ~ 400                   | <u>PDF</u>    |